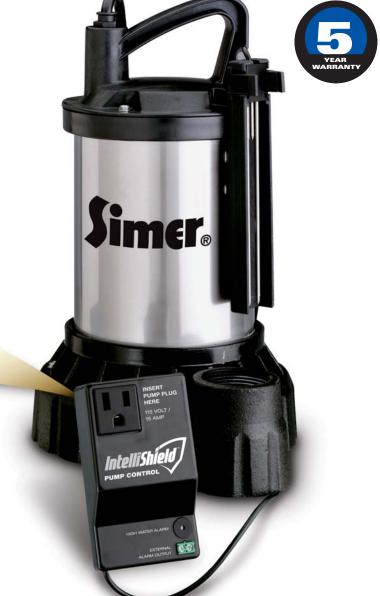

## HIGH OUTPUT SUMP PUMP

## **MODEL 3989 3/4 HP**

- Rugged stainless steel and cast iron construction maximizes pump life
- Stationary switch outperforms conventional switches
- Slender profile designed for 10" diameter sump basin and larger
- Heavy-duty high-efficiency motor for quiet operation with 115v overload protection

# EATURING TGIIIShicid™

Switch

- Patented switch technology prolongs the life of the pump
- Maintenance free switch operation unaffected by severe sump conditions
- Audible high water alarm instant alert protects against high-water damage
- Remote alarm connects to most home security systems