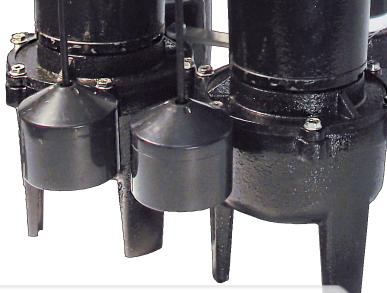

BACK UP DUPLEX SYSTEM.

PROTECT YOUR HOME AND VALUABLES.

THIS SYSTEM WILL PROVIDE PEACE OF MIND BY OFFERING DOUBLE THE PROTECTION.

400505TWP

»BUR OCAM»

umumi 🧳

ammanimes

- 2" solids handling capabilities.
- Automatic start stop cycle.
- Vortex impellers, clog free type, made from Noryl.

BUROCAM

- Operates in 18" basin and larger.
- Oil filled motors.
- 2" suctions and discharges.