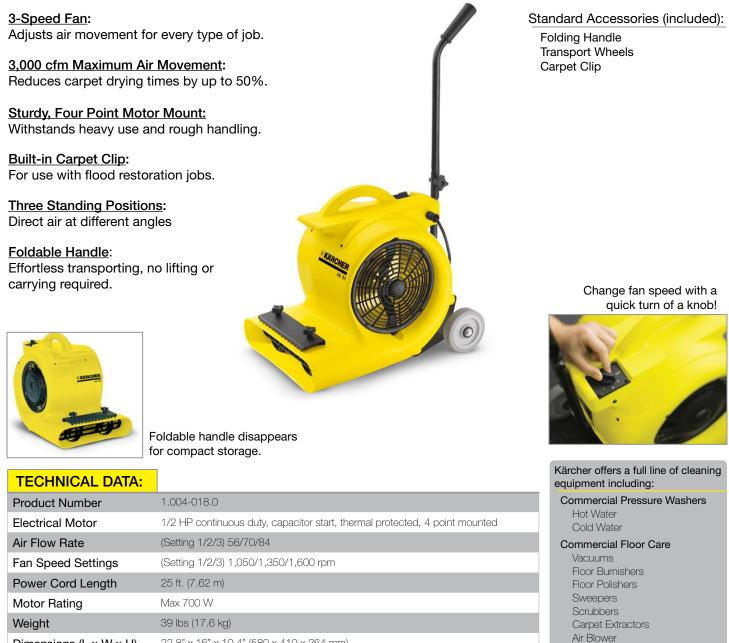

## Three speed versatility and power reduces carpet drying times by up to 50%.

From floor to ceiling our Kärcher AB 84 will quickly dry hard floors, carpet, upholstery, textiles, drapery, even flooded drywall. Everything, including emergency air removal from buildings right up to inflatable playgrounds.

Dimensions (L x W x H)

22.8" x 16" x 10.4" (580 x 410 x 264 mm)

YOUR AUTHORIZED KÄRCHER DEALER:

Kärcher Commercial Floor Care www.KarcherFloorcare.com info@karcherfloorcare.com 888-805-9852 • Fax 800-248-8409