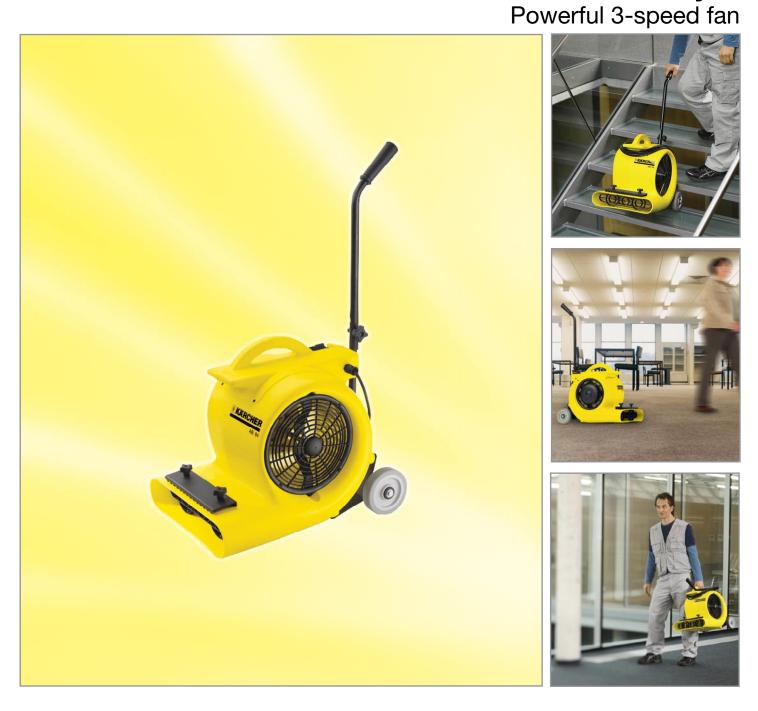

## Three speed versatility and power reduces carpet drying times by up to 50%.

From floor to ceiling our Kärcher AB 84 will quickly dry hard floors, carpet, upholstery, textiles, drapery, even flooded drywall. Everything, including emergency air removal from buildings right up to inflatable playgrounds.