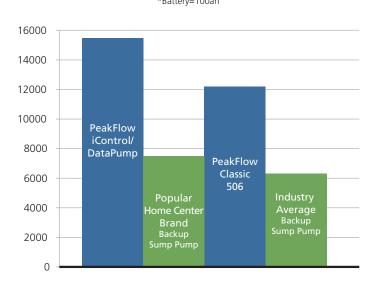

## Total Gallons Pumped per Battery\*

Look for our other products:

PEAKFLOW @ Classic Proven reliability and performance PEAKFLOW @ Hybrid Pump efficiency and performance, whether there's power or not PEAKFLOW ECOPOWER The world's most efficient sump pump PEAKFLOW @ Big Bottom Basin Roam for proper operation

#### iControl/DataPump Specifications:

- Self testing and diagnosing controller
- Internet connectible keypad
- Text, phone, email notification choices
- · Free online access for remote monitoring and management
- 43 GPM @ 10' lift (industry's best!)
- 6 days of power outage run time!
- Over 15,000 gallons pumped from a single battery
- Indestructible, never-corrode pump
- Redundant sensor technology
- Industry best 5-year warranty
- Made in the USA. Patents Pending
- Online interface. Smartphone apps also available! (iPhone, etc.)