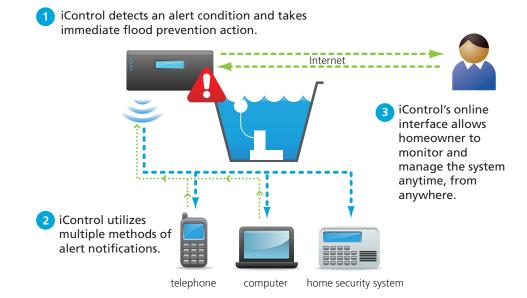

Premium flood protection with Internet monitoring and management

The interactivity you expect from today's technology... built into a sump pump system that leads every industry category.

- **Performance.** Highest output pumps. Highest quality American-made electronics.
- **Full-time protection.** AC/DC operation. Flood protection during power outages or primary pump failure.
- **Management.** Remote management anytime, from anywhere. Features testing and configuration in every possible way to stay informed.

24/7 interface from any Internet connection.

Be informed and in control, no matter where you are.