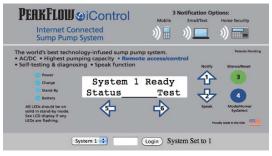

24/7 interface from any Internet connection.

Be informed and in control, no matter where you are.

#### iControl/DataPump Specifications:

- Self testing and diagnosing controller
- Internet connectible keypad
- Text, phone, email notification choices
- · Free online access for remote monitoring and management
- 43 GPM @ 10' lift (industry's best!)
- 6 days of power outage run time!
- Over 15,000 gallons pumped from a single battery
- Indestructible, never-corrode pump
- Redundant sensor technology
- Industry best 5-year warranty
- Made in the USA. Patents Pending
- Online interface. Smartphone apps also available! (iPhone, etc.)