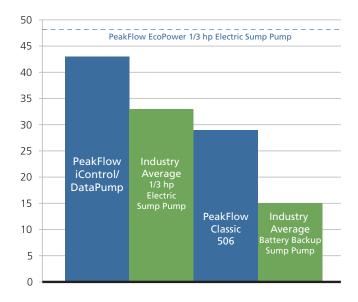

### Gallons per Minute at 10' Lift\*

\*Industry average compiled from actual capacities, not manufacturers' claims

#### iControl/DataPump Specifications:

- Self testing and diagnosing controller
- Internet connectible keypad
- Text, phone, email notification choices
- · Free online access for remote monitoring and management
- 43 GPM @ 10' lift (industry's best!)
- 6 days of power outage run time!
- Over 15,000 gallons pumped from a single battery
- Indestructible, never-corrode pump
- Redundant sensor technology
- Industry best 5-year warranty
- Made in the USA. Patents Pending
- Online interface. Smartphone apps also available! (iPhone, etc.)