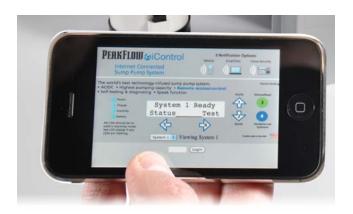

24/7 interface from any Internet connection.

Be informed and in control, no matter where you are.

#### iControl/DataPump Specifications:

- Self testing and diagnosing controller
- Internet connectible keypad
- Text, phone, email notification choices
- · Free online access for remote monitoring and management
- 43 GPM @ 10' lift (industry's best!)
- 6 days of power outage run time!
- Over 15,000 gallons pumped from a single battery
- Indestructible, never-corrode pump
- Redundant sensor technology
- Industry best 5-year warranty
- Made in the USA. Patents Pending
- Online interface. Smartphone apps also available! (iPhone, etc.)