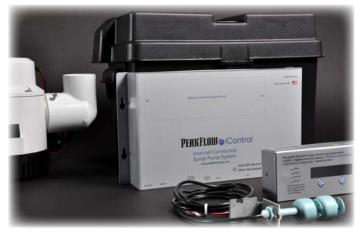

# **PEAKFLOW SiControl**

Internet Connected Sump Pump System

**PEAKFLOW** DataPump

#### System Includes:

The PeakFlow controller

The PeakFlow Ethernet keypad (DataPump is a non Ethernet keypad)

The PeakFlow 7 Series pump

1 dual float sensor

1 battery box and misc. accessories