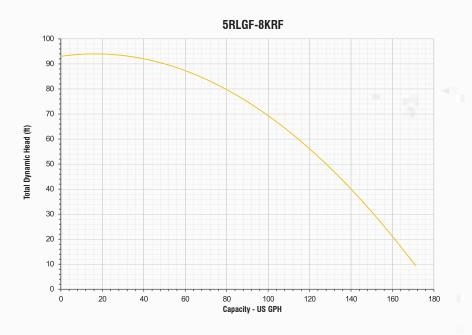

RED Hom

| Model     | Item Num-<br>ber | UPC             | CC         | Intake  | Discharge | Suction<br>Lift | Max<br>Height | Max Flow | Fuel Tank  | Engine              |
|-----------|------------------|-----------------|------------|---------|-----------|-----------------|---------------|----------|------------|---------------------|
| 5RLGF-8KR | F 617032         | 0 10121 14501   | 6 196      | 2" FNPT | 2" FNPT   | 25'             | 95'           | 170 gpm  | 3.8 qt     | Kohler (196 cc OHV) |
| Model     | Length (ii       | n) Width (in) H | eight (in) | Weight  | Carton C  | ubes Palle      | et Quan-      | Qty. Per | Layers Per |                     |