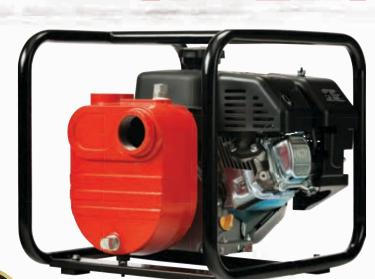

## CAST IRON MULTI-PURPOSE UTILITY PUMP

## **APPLICATIONS**

Ideal for liquid transfer including most agricultural chemicals and general dewatering where rugged portability is important.

## **FEATURES & BENEFITS**

- · Heavy-duty cast iron pump casing
- Durable cast iron semi-open type impeller
- Stainless steel shaft sleeve and FKM seal
- 2' NPT suction and discharge for convenient hookup
- Powered by a Kohler Courage engine
- · Includes heavy-duty roll frame
- Self-priming down to 25'
- Handles most liquid agricultural chemicals
- Handles up to 5/8" solid debris

RED Hom

| Model     | Item Num-<br>ber | UPC             | CC         | Intake  | Discharge | Suction<br>Lift | Max<br>Height | Max Flow | Fuel Tank  | Engine              |
|-----------|------------------|-----------------|------------|---------|-----------|-----------------|---------------|----------|------------|---------------------|
| 5RLGF-8KR | F 617032         | 0 10121 14501   | 6 196      | 2" FNPT | 2" FNPT   | 25'             | 95'           | 170 gpm  | 3.8 qt     | Kohler (196 cc OHV) |
| Model     | Length (ii       | n) Width (in) H | eight (in) | Weight  | Carton C  | ubes Palle      | et Quan-      | Qty. Per | Layers Per |                     |