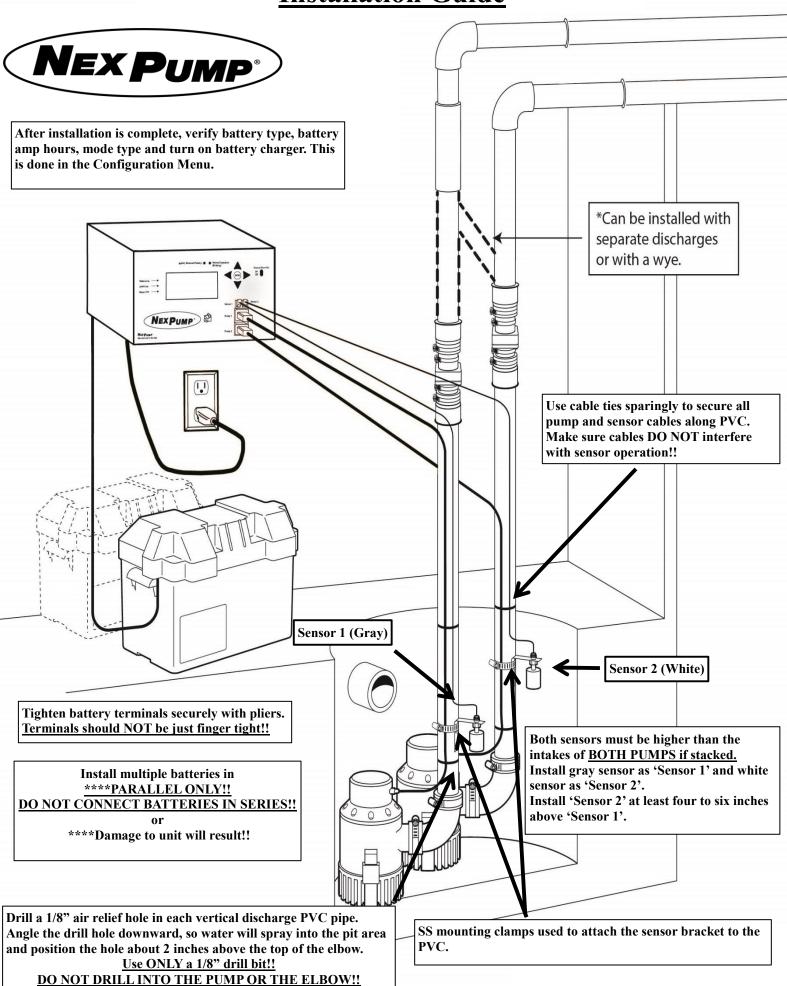

## <u>Pre-Power up - (DO NOT connect the NexPump to electric power or to the battery before verifying these steps)</u>

- 1. Pump adapters are tightened and installed correctly.
- 2. Check valves are tightened and installed correctly.
- 3. 1/8" vent hole on each vertical discharge PVC. About two inches above top of elbow. DO NOT DRILL IN PUMP OR ELBOW!
- 4. Vent hole(s) are NOT blocked by sensor clamps, nylon ties or cables.
- 5. If dual pumps installed and pumps are stacked, Pump 1 is the lowest installed pump.
- 6. If pumps are stacked, Sensor 1 is installed above both pumps intake.
- 7. Nylon wire ties installed to PVC to secure and provide strain relief for sensor wires.
- 8. Nylon wire ties installed to secure pump wires to PVC.
- 9. All cables are secure and DO NOT interfere with sensor operations.
- 10. If using multiple batteries, verify they are inter-connected in parallel. Negative to negative, positive to positive.
- 11. Gray sensor is installed as Sensor 1 and positioned correctly.
- 12. White sensor is installed as Sensor 2 and positioned approximately 6 inches above Sensor 1.
- 13. Control unit is NOT on floor, NOT on a battery and at least 12 inches are allowed on both sides for ventilation.
- 14. AN Models only- use a phone line with an RJ11 connecter ONLY.
- 15. AN Models only- Plug supplied surge protector into electric outlet.
- 16. AN Models only- Plug all phone lines to surge protector. Wall to input, NexPump to output.

## Power up

- 1. Override switch is turned off.
- 2. Gray sensor is inserted as Sensor 1 and connector is latched.
- 3. White sensor is inserted as Sensor 2 and connector is latched.
- 4. Pump 1 is inserted and connector is latched. (If AiTurbo, Pump 1 MUST be pump with RED wire loom)
- 5. If dual pump, Pump 2 is inserted and connector is latched.
- 6. Plug NexPump control unit into wall output (If AN Model plug NexPump into surge protector)
- 7. If using multiple batteries, they MUST BE CONNECTED IN PARALLEL. DO NOT CONNECT BATTERIES IN SERIES!
- 8. Connect NexPump battery cable securely to battery Black to Negative, Red/Black to Positive.
- 9. Verify no alarms (refer to display if alarm is sounding).
- 10. Wait until initial self-test has completed (will start after approximately 2 minutes).
- 11. Verify no alarms (refer to display if alarm is sounding).
- 12. Turn on battery charger and enter in correct battery amp/hours, battery type, and mode type. (Can be found in configuration menu)
- 13. Review owner's manual for other information and settings.
- 14. Notification setup (Phone Line) Perform manual test to verify phone line is connected.
- 15. Notification setup (LAN) Setup connection per LAN section in user's manual.
- 16. Notification setup, Register your NexPump, See instruction below.
- 17. Installation is complete.