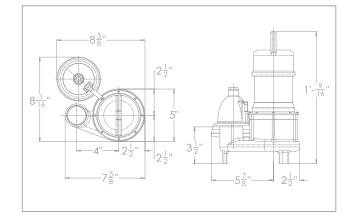

asement sump<br>Dewatering |
|-----------------------------------|-----------------------------|
| Maximum Capacity                  | Up to 68 GPM                |
| Maximum Head                      | Up to 25'                   |
| Electrical Data                   | 115 V, 1 Ø, 4.5 FLA, 60 Hz  |
| Motor Data                        | ⅓ HP, 3450 RPM              |
| Recommended<br>Minimum Basin Size | 18" x 24"                   |
| Materials of<br>Construction      | Cast iron & stainless steel |
| Impeller                          | Thermoplastic vortex        |
| Power Cord                        | 10' Standard                |
| Discharge Size                    | 11⁄2" NPT                   |
| Solids Handling                   | 1/2"                        |

#### Pump Dimensions



#### Pump Performance



#### Features

- Thermal overload protection
- Energy efficient motor
- Carbon ceramic mechanical seal
- Stainless steel screen prevents debris from entering the pump
- 3 year warranty