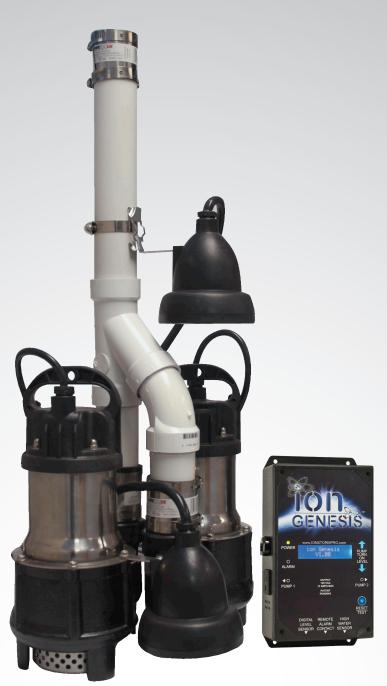

## **MPPIII** Power Pac System For Sumps

- (2) <sup>1</sup>/<sub>3</sub> HP pumps with PSC motor
- Recommended minimum basin size: 18 x 24"
- Includes Ion Genesis® controller, 11/2" check valve Factory built; easy and quick to install and 11/2" Sch. 40 PVC piping
- Every cycle alternates to the other pump
- Low amp draw pumps 4.5 amps
- Each pump rated up to 3180 GPH
- Built-in alarm system
- 3 year warranty

### System Specifications

| Typical Applications              | Basement sump<br>Dewatering |
|-----------------------------------|-----------------------------|
| Maximum Capacity                  | Up to 68 GPM                |
| Maximum Head                      | Up to 25'                   |
| Electrical Data                   | 115 V, 1 Ø, 4.5 FLA, 60 Hz  |
| Motor Data                        | ⅓ HP, 3450 RPM              |
| Recommended<br>Minimum Basin Size | 18" x 24"                   |
| Materials of<br>Construction      | Cast iron & stainless steel |
| Impeller                          | Thermoplastic vortex        |
| Power Cord                        | 10' Standard                |
| Discharge Size                    | 11⁄2" NPT                   |
| Solids Handling                   | 1/2"                        |