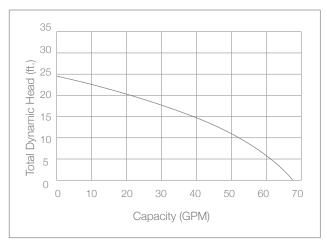

g |
|-----------------------------------|-----------------------------|
| Maximum Capacity                  | Up to 68 GPM                |
| Maximum Head                      | Up to 25'                   |
| Electrical Data                   | 115 V, 1 Ø, 4.5 FLA, 60 Hz  |
| Motor Data                        | ⅓ HP, 3450 RPM              |
| Recommended<br>Minimum Basin Size | 18" x 24"                   |
| Materials of<br>Construction      | Cast iron & stainless steel |
| Impeller                          | Thermoplastic vortex        |
| Power Cord                        | 10' Standard                |
| Discharge Size                    | 11⁄2" NPT                   |
| Solids Handling                   | 1/2"                        |

#### Pump Dimensions



#### Pump Performance



#### Features

- Thermal overload protection
- Energy efficient motor
- Carbon ceramic mechanical seal
- Stainless steel screen prevents debris from entering the pump
- 3 year warranty