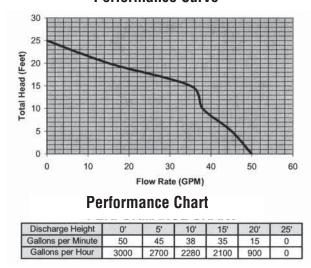

## PF92333

# Pedestal Pumps



#### **Product Features**

- 1/3 HP thermoplastic pedestal sump pump
- Pedestal sump pump for typical residential applications
- 2.76 amps, 287 watts
- · Maximum head of 20 feet
- Maximum flow rate of 50 GPM
- Fully adjustable, auto switch w/ polypropylene float
- · Permanent split capacitor motor
- 1800 RPM
- · Air cooled motor
- Discharge size 1-1/4" FNPT
- Handles 3/16" solids



PF92333

### **Product Specifications**

#### **Performance Curve**





#### Warranty and Codes

This product comes complete with installation, operating, care and maintenance instructions. This PROFLO pump carries a 3-year limited warranty. In an effort to continually improve our products, we will make design changes from time to time. We reserve the right to ship newly designed products to fill any order unless we agree in writing to do otherwise.