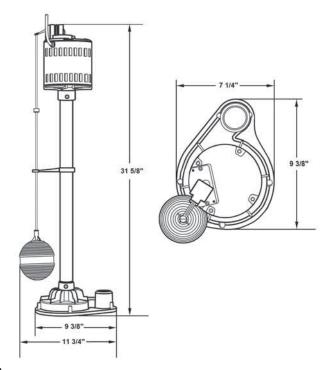

## PF92333

# Pedestal Pumps



#### **Product Features**

- 1/3 HP thermoplastic pedestal sump pump
- Pedestal sump pump for typical residential applications
- 2.76 amps, 287 watts
- · Maximum head of 20 feet
- Maximum flow rate of 50 GPM
- Fully adjustable, auto switch w/ polypropylene float
- · Permanent split capacitor motor
- 1800 RPM
- · Air cooled motor
- Discharge size 1-1/4" FNPT
- Handles 3/16" solids



PF92333

### **Product Specifications**

#### **Performance Curve**





#### Warranty and Codes

This product comes complete with installation, operating, care and maintenance instructions. This PROFLO pump carries a 3-year limited warranty. In an effort to continually improve our products, we will make design changes from time to time. We reserve the right to ship newly designed products to fill any order unless we agree in writing to do otherwise.