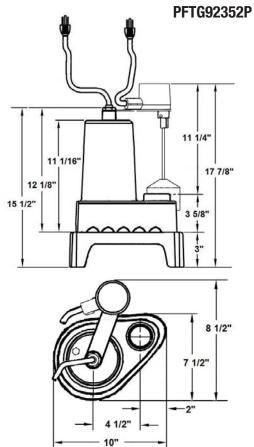

## **PFTG92352P**

# Submersible Cast Iron Sump Pump with Base, Check Valve & Discharge Pipe

- SJE Rhombus vertical float switch
- 1750 RPM
- Liquid temperature range 32° - 120° F
- Discharge size 1-1/2" FNPT
- Handles 1/2" solids
- Comes complete with pump, base, check valve & PVC discharge pipe