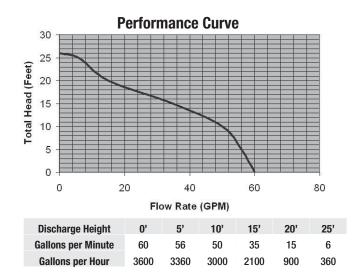

### **Product Features**

- 1/3 HP cast iron submersible sump pump with side discharge
  vertical float
- Submersible sump pump for typical residential and commercial applications
- · Comes with 10' power cord
- 7.6 amps, 912 watts
- · Maximum head of 25 feet
- Maximum flow rate of 60 gpm
- Permanent split capacitor motor