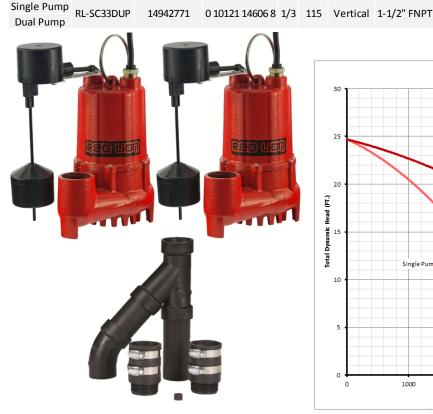

## **FEATURES & BENEFITS**

- Dual automatic submersible sump pumps
- Maximum head: 25'
- 10' power cord
- 1-1/2" FNPT discharge
- Piggyback float switches
- Clog-resistant design (1/2" solids handling)

**UPC** 

**PSC** motors

Model

Operation

Mode

Pre-assembled piping and check valves

Item Number

10 ft.