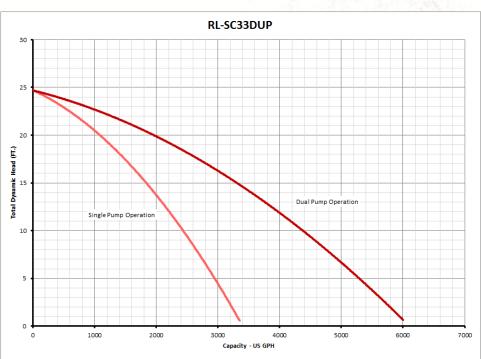

## **APPLICATIONS**

Ideal for average to high-volume water removal in residential spaces such as basements, laundry facilities, and crawl spaces.

This system offers worry-free operation; it has double the protection and can handle double the capacity when needed.\*

## **FEATURES & BENEFITS**

- Dual automatic submersible sump pumps
- Maximum head: 25'
- 10' power cord
- 1-1/2" FNPT discharge
- Piggyback float switches
- Clog-resistant design (1/2" solids handling)

960

1725

25' On: 7.25" Off: 2.75"

14"

3350 3000 2460 1860

6000 5400 4425 3345

Clean Water Lawn & Irrigation Effluent/Sewage

Multi-Purpose & Engine Drives

<sup>\*</sup>Friction loss in pipe not included