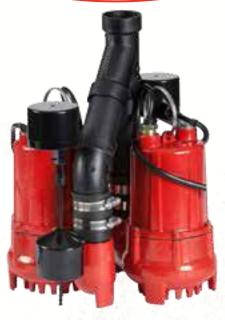

## 1/3 HP Dual Cast Iron **Sump Pump System**

## **FEATURES & BENEFITS**

- Dual automatic submersible sump pumps
- Maximum head: 25'
- 10' power cord
- 1-1/2" FNPT discharge
- Piggyback float switches
- Clog-resistant design (1/2" solids handling)