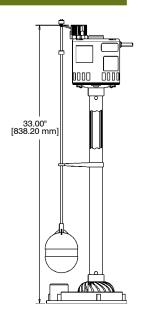

### **Specifications**

| Item   | Model<br>No. | НР  | Volts | Amps | Watts | Performance (GPM @ Head) |     |      | Shut Off |     | Cord Length | Weight | Dimensions       |
|--------|--------------|-----|-------|------|-------|--------------------------|-----|------|----------|-----|-------------|--------|------------------|
| No.    |              |     |       |      |       | 5'                       | 10' | 15'  | Feet     | PSI | (ft)        | (lbs)  | (H x L x W in)   |
| 547151 | VS-P2800     | 1/3 | 115   | 4    | 316   | 46.6                     | 34  | 10.3 | 17       | 7.4 | 8           | 16     | 33 x 9.52 x 9.55 |