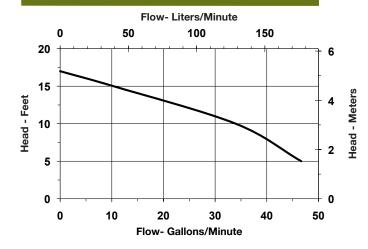

### **Specifications**

| Item   | Model<br>No. | НР  | Volts | Amps | Watts | Performance (GPM @ Head) |     |      | Shut Off |     | Cord Length | Weight | Dimensions       |
|--------|--------------|-----|-------|------|-------|--------------------------|-----|------|----------|-----|-------------|--------|------------------|
| No.    |              |     |       |      |       | 5'                       | 10' | 15'  | Feet     | PSI | (ft)        | (lbs)  | (H x L x W in)   |
| 547151 | VS-P2800     | 1/3 | 115   | 4    | 316   | 46.6                     | 34  | 10.3 | 17       | 7.4 | 8           | 16     | 33 x 9.52 x 9.55 |

## Performance Data

P.O. Box 12010 Oklahoma City, OK 73157-2010 Phone: 1.800.701.7894 Fax: 1.800.678.7867 www.LittleGiantPump.com