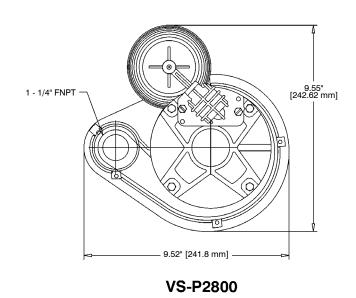

### **Specifications**

| Item   | Model<br>No. | НР  | Volts | Amps | Watts | Performance (GPM @ Head) |     |      | Shut Off |     | Cord Length | Weight | Dimensions       |
|--------|--------------|-----|-------|------|-------|--------------------------|-----|------|----------|-----|-------------|--------|------------------|
| No.    |              |     |       |      |       | 5'                       | 10' | 15'  | Feet     | PSI | (ft)        | (lbs)  | (H x L x W in)   |
| 547151 | VS-P2800     | 1/3 | 115   | 4    | 316   | 46.6                     | 34  | 10.3 | 17       | 7.4 | 8           | 16     | 33 x 9.52 x 9.55 |