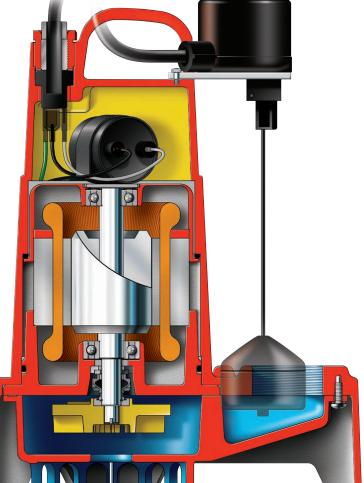

### Additional

- Cast iron vortex impeller design permits passage of <sup>1</sup>/<sub>2</sub>" spherical solids without clogging
- Permanent split capacitor motor operates at a higher efficiency and draws fewer amps.
- Upper and lower ball bearings are oil lubricated to provide quieter running and longer life.
- Robust design with stainless steel shaft, hardware, and a heavy duty industrial Type 21 carbon/ceramic seal.
- SP33 is available in a high temperature model for 185 degree Fahrenheit intermittent service.