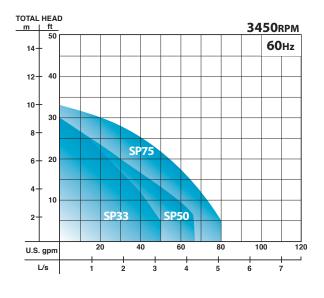

### Best Performance in the Industry

- Maximum flow rate to 80gpm (SP75), 66gpm (SP50), 50gpm, (SP33)
- · Maximum shutoff head of 33'
- Permanent split capacitor motor for reliable, high performance, longer motor life and lower amp draw
- · Stainless steel hardware and shaft
- · GFCI compatible for safety

brands you trust.

Barnes SP33, SP50, & SP75 sump pumps feature low cost, high performance benefits from a rugged, heavy duty design. The performance exceeds the competition using half the amp draw. Barnes SP33, SP50 & SP75 sump pumps are robustly designed for long operational life and dependable service.