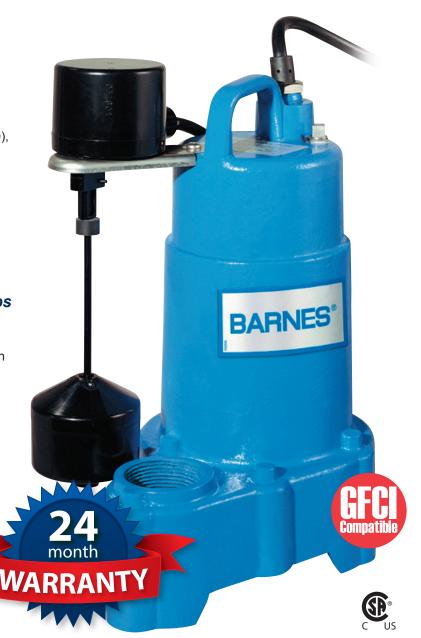

### Best Performance in the Industry

- Maximum flow rate to 80gpm (SP75), 66gpm (SP50), 50gpm, (SP33)
- · Maximum shutoff head of 33'
- Permanent split capacitor motor for reliable, high performance, longer motor life and lower amp draw
- · Stainless steel hardware and shaft
- · GFCI compatible for safety

### **Design Options**

- Vertical or tethered floats are easily adjustable for varying conditions: diaphragm switches are also available. Manual operation model available if preferred.
- Piggy back switches allow for easy troubleshooting by eliminating the need to pull the pump to check for switch failure.

### Additional

- Cast iron vortex impeller design permits passage of <sup>1</sup>/<sub>2</sub>" spherical solids without clogging
- Permanent split capacitor motor operates at a higher efficiency and draws fewer amps.
- Upper and lower ball bearings are oil lubricated to provide quieter running and longer life.
- Robust design with stainless steel shaft, hardware, and a heavy duty industrial Type 21 carbon/ceramic seal.
- SP33 is available in a high temperature model for 185 degree Fahrenheit intermittent service.