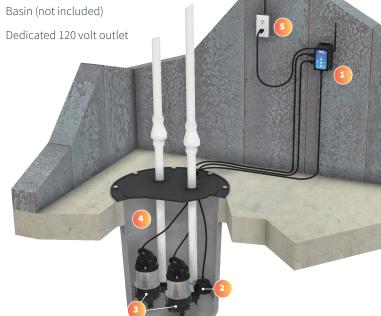

# **Typical Installation Components**

- Ion+ Connect® controller
- Ion® digital level control sensor

Sump pumps (not included)