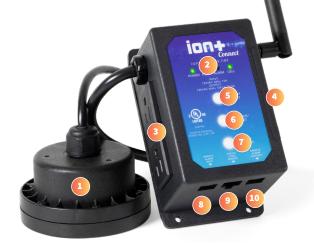

#### **Product Features**

- 1. Ion® Digital Level Sensor: Communicates water level to the Ion+ Connect® controller
- 2. Status LEDs: Indicate the power, pump, alarm, and cellular status of the system
- 3. Pump plug receptacles
- Battery: Powers the Ion+ Connect® to warn of AC power loss
- 5. Pump Test button
- Silence/Reset button
- Lock/Unlock button
- Remote Alarm Contact jack 8.
- Digital Level Sensor jack
- 10. Remote Alarm Input jack