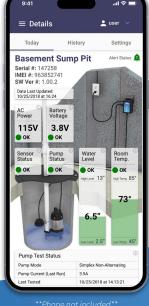

# Monitor and control your pump through a dedicated mobile app and/or webpage.

#### **Monitored Conditions**

- Water Level
- Pump Status
- Sensor Status
- AC Power
- Battery Voltage
- Cellular Status
- Cloud Status
- Locked Status
- Remote Alarm Input
- Remote Alarm Output