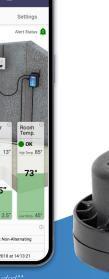

# Monitor and control your pump through a dedicated mobile app and/or webpage.

### **Two Notification Modes** All at Once

#### One at a Time

#### **Monitored Conditions**

- Water Level
- Pump Status
- Sensor Status
- AC Power
- Battery Voltage
- Cellular Status
- Cloud Status
- Locked Status
- Remote Alarm Input
- Remote Alarm Output