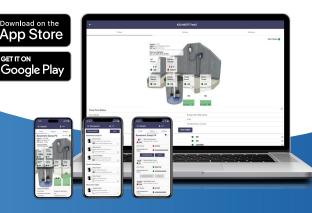

nthly charges apply)
- Temperature control for HVAC issues
- Power loss, power restored, and pump failure alerts
- Notifications via voice, push notifications and email
- True duplex operation, run both pumps at the same time

- Fully customizable set points, up to 72"
- Remote alarm contact for additional notifications available for alarm monitoring systems
- Intrinsically safe barrier available
- Amp Rating: 12 FLA, 15 amp max
- Part Number: iNPC20581

# Monitor and control your pump through a dedicated mobile app and/or webpage.

### **Two Notification Modes** All at Once

#### One at a Time

#### **Monitored Conditions**

- Water Level
- Pump Status
- Sensor Status
- AC Power
- Battery Voltage
- Cellular Status
- Cloud Status
- Locked Status
- Remote Alarm Input
- Remote Alarm Output