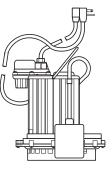

# 230-SERIES Submersible Sump Pumps

A Family and Employee Owned Company

## 1/3 hp 1-1/2" Discharge 3/8" Solids Handling

#### Models

- 230 Manual
- 231 Mercury-free float switch, integrally wired, with Quick-connect feature
- 233 Mercury-free float switch, series plug
- 237 VMF, Vertical magnetic float switch

#### **Effluent Models**

Model 230 Manual, no float switch

Model 231 Quick-connect wide-angle float switch

**Model 233** Wide-angle float switch with series plug, allows for manual operation of pump