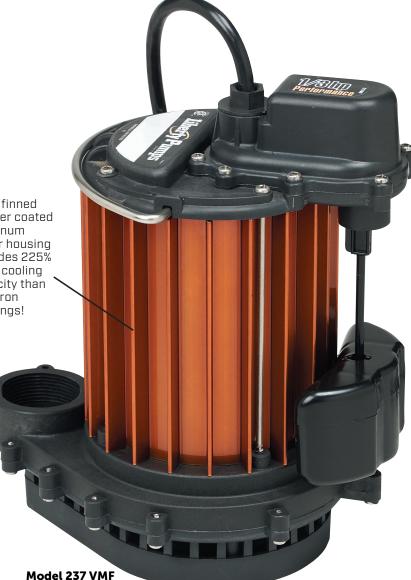

Deep finned powder coated aluminum motor housing provides 225% more cooling capacity than cast iron housings!

#### Models

- 230 Manual
- 231 Mercury-free float switch, integrally wired, with Quick-connect feature
- 233 Mercury-free float switch, series plug
- 237 VMF, Vertical magnetic float switch

#### Features

- Lightweight, high performance submersible pump
- Vortex style impeller made of high temp engineered thermoplastic
- Power coated for corrosion resistance
- Anti-airlock hole allows trapped air to escape and the pump to prime and start pumping
- Removable base allows suction down to 1/8"

#### **Dimensional Data**

Weight: 11 lbs Height: 10-1/2" Major Width: 9-3/5" Minimum Sump Diameter: 14" (10" on Model 237)

#### **Motor Specifications**

1/3 hp 115V 5.2A Thermally Protected & Permanently Lubricated Permanent Split Capacitor (PSC)