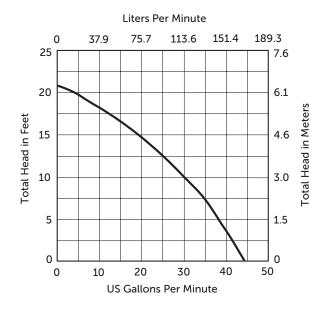

with Quick-connect feature
- 233 Mercury-free float switch, series plug
- 237 VMF, Vertical magnetic float switch





#### Features

- Lightweight, high performance submersible pump
- Vortex style impeller made of high temp engineered thermoplastic
- Power coated for corrosion resistance
- Anti-airlock hole allows trapped air to escape and the pump to prime and start pumping
- Removable base allows suction down to 1/8"

#### **Dimensional Data**

Weight: 11 lbs Height: 10-1/2" Major Width: 9-3/5" Minimum Sump Diameter: 14" (10" on Model 237)

#### **Motor Specifications**

1/3 hp 115V 5.2A Thermally Protected & Permanently Lubricated Permanent Split Capacitor (PSC)

### Max Fluid Temperature

140°F (60°C) Intermittent 104°F (40°C) Continuous duty

#### Performance Curve

60 Hz, 3450 RPM



#### **Effluent Models**



Model 230 Manual, no float switch



Model 231 Quick-connect wide-angle float switch



**Model 233** Wide-angle float switch with series plug, allows for manual operation of pump

#### Sump Models



Model 237 VMF-Series VMF switch, magnetically operated vertical float switch – operates in a 10" diameter sump

Copyright © Liberty Pumps, Inc. 2020 All rights reserved. LLIT002300-R07/20E