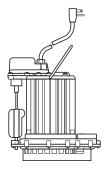

# 230-SERIES Submersible Sump Pumps

A Family and Employee Owned Company

## 1/3 hp 1-1/2" Discharge 3/8" Solids Handling

#### Models

- 230 Manual
- 231 Mercury-free float switch, integrally wired, with Quick-connect feature
- 233 Mercury-free float switch, series plug
- 237 VMF, Vertical magnetic float switch

#### Sump Models

Model 237 VMF-Series VMF switch, magnetically operated vertical float switch – operates in a 10" diameter sump

Copyright © Liberty Pumps, Inc. 2020 All rights reserved. LLIT002300-R07/20E