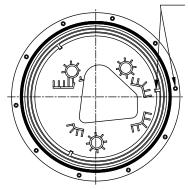

#### PLATE ALIGNMENT DIAGRAM

MOUNTING HOLE LINES UP WITH A LOCATING RIB ON THE INSIDE OF THE BASIN.

POSITION THE PUMP LOCATING PLATE INSIDE THE BASIN AS SHOWN. THIS WILL ALLOW PROPER ALIGNMENT OF MOUNTING HOLES WHEN INSTALLING THE BASIN COVER. ANY OTHER POSITION WILL NOT ALLOW ASSEMBLY OF COVER.