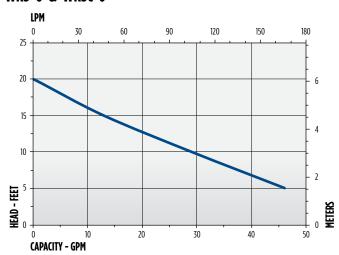

| 5-ASP             |
| 506065   | WRSC-6 | 1/3  | 115   | 3.5 Gallon | Integral Diaphragm            | 4" - 7"<br>10.2 cm - 17.8 cm  | 1" - 3"<br>2.5 cm - 7.6 cm  | 10'<br>3 m | 24 lbs<br>10.89 Kg | 506160           | 6-CIA-ML          |
| 506055   | WRS-6  | 1/3  | 115   | 5 Gallon   | Integral Diaphragm            | 7" - 10"<br>17.8 cm - 25.4 cm | 1" - 4"<br>2.5 cm - 10.2 cm | 10'<br>3 m | 26 lbs<br>11.79 Kg | 506158           | 6-CIA             |
| 509268   | WRS-9  | 4/10 | 115   | 5 Gallon   | Piggyback Vertical Mechanical | 7" - 10"<br>17.8 cm - 25.4 cm | 2" - 5"<br>5 cm - 12.7 cm   | 10'<br>3 m | 35 lbs<br>15.88 Kg | 509806           | 9EC-CIM           |

# **SUMP PUMPS**

## WRS SERIES - 1/6 HP, 1/3 HP, 4/10 HP

## PERFORMANCE DATA

#### WRS-5



#### WRS-6 & WRSC-6



### WRS-9





## WRS SERIES - 1/6 HP, 1/3 HP, 4/10 HP

## **ENGINEERING DATA**





| Model  | A                 | В                 | С                 | D              | E                      | F                  |
|--------|-------------------|-------------------|-------------------|----------------|------------------------|--------------------|
| WRS-5  | 16.17" (41.07 cm) | 15.68" (39.83 cm) | 14.75" (37.47 cm) | 10.63" (27 cm) | 1-1/2" ( FNPT 3.81 cm) | 2" ( FNPT 5.08 cm) |
| WRS-6  | 16.17" (41.07 cm) | 15.68" (39.83 cm) | 14.75" (37.47 cm) | 10.63" (27 cm) | 1-1/2" ( FNPT 3.81 cm) | 2" ( FNPT 5.08 cm) |
| WRS-9  | 16.17" (41.07 cm) | 15.68" (39.83 cm) | 14.75" (37.47 cm) | 10.63" (27 cm) | 1-1/2" ( FNPT 3.81 cm) | 2" ( FNPT 5.08 cm) |
| WDSC-6 | 10 55" (26 9 cm)  | 10.06" (25.5