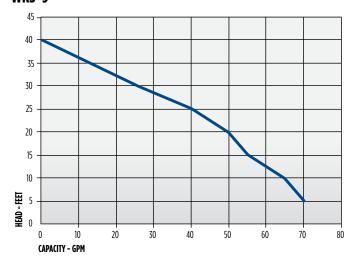

5-ASP             |
| 506065   | WRSC-6 | 1/3  | 115   | 3.5 Gallon | Integral Diaphragm            | 4" - 7"<br>10.2 cm - 17.8 cm  | 1" - 3"<br>2.5 cm - 7.6 cm  | 10'<br>3 m | 24 lbs<br>10.89 Kg | 506160           | 6-CIA-ML          |
| 506055   | WRS-6  | 1/3  | 115   | 5 Gallon   | Integral Diaphragm            | 7" - 10"<br>17.8 cm - 25.4 cm | 1" - 4"<br>2.5 cm - 10.2 cm | 10'<br>3 m | 26 lbs<br>11.79 Kg | 506158           | 6-CIA             |
| 509268   | WRS-9  | 4/10 | 115   | 5 Gallon   | Piggyback Vertical Mechanical | 7" - 10"<br>17.8 cm - 25.4 cm | 2" - 5"<br>5 cm - 12.7 cm   | 10'<br>3 m | 35 lbs<br>15.88 Kg | 509806           | 9EC-CIM           |

# **SUMP PUMPS**

## WRS SERIES - 1/6 HP, 1/3 HP, 4/10 HP

## PERFORMANCE DATA

#### WRS-5



#### WRS-6 & WRSC-6



### WRS-9





## WRS SERIES - 1/6 HP, 1/3 HP, 4/10 HP

## **ENGINEERING DATA**





| Model  | A                 | В                 | С                 | D              | E                      | F                  |
|--------|-------------------|-------------------|-------------------|----------------|------------------------|--------------------|
| WRS-5  | 16.17" (41.07 cm) | 15.68" (39.83 cm) | 14.75" (37.47 cm) | 10.63" (27 cm) | 1-1/2" ( FNPT 3.81 cm) | 2" ( FNPT 5.08 cm) |
| WRS-6  | 16.17" (41.07 cm) | 15.68" (39.83 cm) | 14.75" (37.47 cm) | 10.63" (27 cm) | 1-1/2" ( FNPT 3.81 cm) | 2" ( FNPT 5.08 cm) |
| WRS-9  | 16.17" (41.07 cm) | 15.68" (39.83 cm) | 14.75" (37.47 cm) | 10.63" (27 cm) | 1-1/2" ( FNPT 3.81 cm) | 2" ( FNPT 5.08 cm) |
| WDSC-6 | 10 55" (26 9 cm)  | 10.06" (25.55 cm) | 9 0"