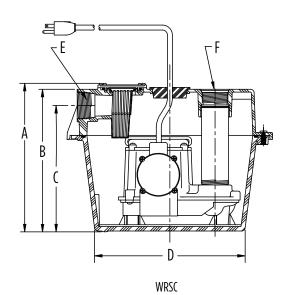

## **ENGINEERING DATA**

| Model  | A                 | В                 | С                 | D              | E                      | F                  |
|--------|-------------------|-------------------|-------------------|----------------|------------------------|--------------------|
| WRS-5  | 16.17" (41.07 cm) | 15.68" (39.83 cm) | 14.75" (37.47 cm) | 10.63" (27 cm) | 1-1/2" ( FNPT 3.81 cm) | 2" ( FNPT 5.08 cm) |
| WRS-6  | 16.17" (41.07 cm) | 15.68" (39.83 cm) | 14.75" (37.47 cm) | 10.63" (27 cm) | 1-1/2" ( FNPT 3.81 cm) | 2" ( FNPT 5.08 cm) |
| WRS-9  | 16.17" (41.07 cm) | 15.68" (39.83 cm) | 14.75" (37.47 cm) | 10.63" (27 cm) | 1-1/2" ( FNPT 3.81 cm) | 2" ( FNPT 5.08 cm) |
| WDSC-6 | 10 55" (26 9 cm)  | 10.06" (25.55 cm) | 9 0" (22 61 cm)   | 10.67" (27.cm) | 1_1/2" ( ENDT 7 91 cm) | 2" ( ENDT 5 00 cm) |