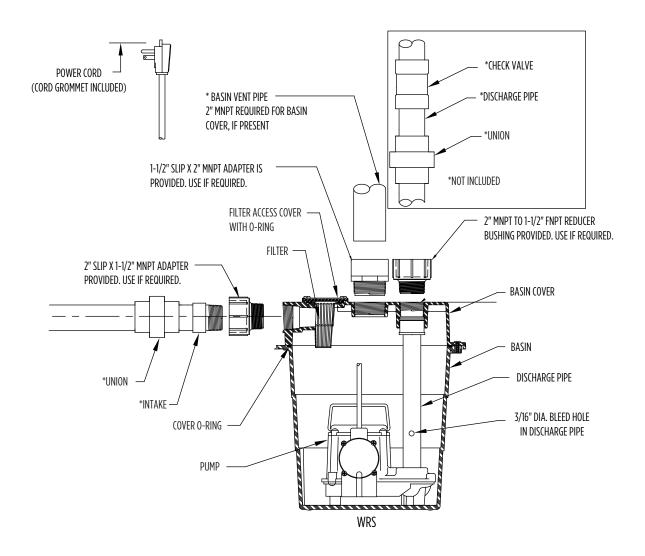

08 cm) |
| WRS-6  | 16.17" (41.07 cm) | 15.68" (39.83 cm) | 14.75" (37.47 cm) | 10.63" (27 cm) | 1-1/2" ( FNPT 3.81 cm) | 2" ( FNPT 5.08 cm) |
| WRS-9  | 16.17" (41.07 cm) | 15.68" (39.83 cm) | 14.75" (37.47 cm) | 10.63" (27 cm) | 1-1/2" ( FNPT 3.81 cm) | 2" ( FNPT 5.08 cm) |
| WDSC-6 | 10 55" (26 9 cm)  | 10.06" (25.55 cm) | 9 0" (22 61 cm)   | 10.67" (27.cm) | 1_1/2" ( ENDT 7 91 cm) | 2" ( ENDT 5 00 cm) |

#### PLATE ALIGNMENT DIAGRAM



MOUNTING HOLE LINES UP WITH A LOCATING RIB ON THE INSIDE OF THE BASIN.

POSITION THE PUMP LOCATING PLATE INSIDE THE BASIN AS SHOWN. THIS WILL ALLOW PROPER ALIGNMENT OF MOUNTING HOLES WHEN INSTALLING THE BASIN COVER. ANY OTHER POSITION WILL NOT ALLOW ASSEMBLY OF COVER.



# **SUMP PUMPS**

## WRS SERIES - 1/6 HP, 1/3 HP, 4/10 HP

## TYPICAL INSTALLATION