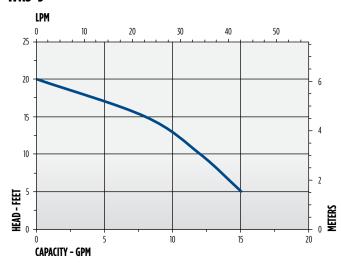

## PERFORMANCE DATA

#### WRS-5

### SERIES SPECIFICATIONS

| HP   | Volts | Hz | Amps | Watts | GPM @ Height in Feet |     |     |     | Shut-Off (ft) | PSI  |
|------|-------|----|------|-------|----------------------|-----|-----|-----|---------------|------|
|      |       |    |      | WdllS | 5′                   | 10' | 15′ | 20' | Shut-On (it)  | PSI  |
| 1/6  | 115   | 60 | 5    | 380   | 15                   | 12  | 8   | -   | 21.00         | 9.1  |
| 1/3  | 115   | 60 | 9    | 720   | 46                   | 29  | 13  | -   | 18.00         | 7.8  |
| 4/10 | 115   | 60 | 7.5  | 800   | 70                   | 65  | 55  | 50  | 40            | 17.3 |