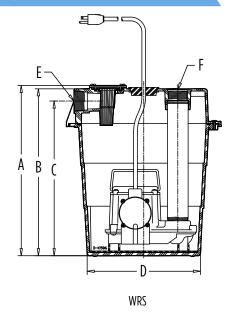

## **ENGINEERING DATA**

| Model  | A                 | В                 | С                 | D              | E                      | F                  |
|--------|-------------------|-------------------|-------------------|----------------|------------------------|--------------------|
| WRS-5  | 16.17" (41.07 cm) | 15.68" (39.83 cm) | 14.75" (37.47 cm) | 10.63" (27 cm) | 1-1/2" ( FNPT 3.81 cm) | 2" ( FNPT 5.08 cm) |
| WRS-6  | 16.17" (41.07 cm) | 15.68" (39.83 cm) | 14.75" (37.47 cm) | 10.63" (27 cm) | 1-1/2" ( FNPT 3.81 cm) | 2" ( FNPT 5.08 cm) |
| WRS-9  | 16.17" (41.07 cm) | 15.68" (39.83 cm) | 14.75" (37.47 cm) | 10.63" (27 cm) | 1-1/2" ( FNPT 3.81 cm) | 2" ( FNPT 5.08 cm) |
| WDSC-6 | 10 55" (26 9 cm)  | 10.06" (25.55 cm) | 9 0" (22 61 cm)   | 10.67" (27.cm) | 1_1/2" ( ENDT 7 91 cm) | 2" ( ENDT 5 00 cm) |