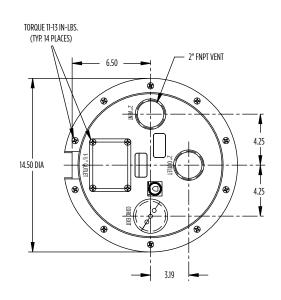

## **ENGINEERING DATA**

| Model  | A                 | В                 | С                 | D              | E                      | F                  |
|--------|-------------------|-------------------|-------------------|----------------|------------------------|--------------------|
| WRS-5  | 16.17" (41.07 cm) | 15.68" (39.83 cm) | 14.75" (37.47 cm) | 10.63" (27 cm) | 1-1/2" ( FNPT 3.81 cm) | 2" ( FNPT 5.08 cm) |
| WRS-6  | 16.17" (41.07 cm) | 15.68" (39.83 cm) | 14.75" (37.47 cm) | 10.63" (27 cm) | 1-1/2" ( FNPT 3.81 cm) | 2" ( FNPT 5.08 cm) |
| WRS-9  | 16.17" (41.07 cm) | 15.68" (39.83 cm) | 14.75" (37.47 cm) | 10.63" (27 cm) | 1-1/2" ( FNPT 3.81 cm) | 2" ( FNPT 5.08 cm) |
| WDSC-6 | 10 55" (26 9 cm)  | 10.06" (25.55 cm) | 9 0" (22 61 cm)   | 10.67" (27.cm) | 1_1/2" ( ENDT 7 91 cm) | 2" ( ENDT 5 00 cm) |