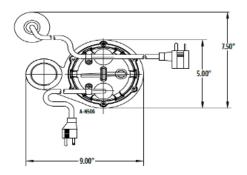

### BSC50 SERIES - 1/2 HP

#### **FEATURES**

- All cast iron construction Sturdy design for cooling and long life
- Oil Filled PSC motor Provides plenty of power and efficiency
- Screened intake with 3/8" solids handling capability- Light effluent, greywater, or sump application flexibility
- Upper and lower ball bearings Provides quiet and robust operation
- 95°F (35°C) liquid temperature rating Gives application flexibility
- cCSAus
- 1-1/2" FNPT discharge

BSC50V