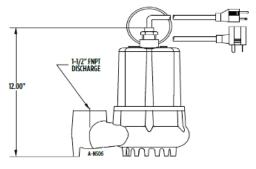

#### **FEATURES**

- All cast iron construction Sturdy design for cooling and long life
- Oil Filled PSC motor Provides plenty of power and efficiency
- Screened intake with 3/8" solids handling capability- Light effluent, greywater, or sump application flexibility
- Upper and lower ball bearings Provides quiet and robust operation
- 95°F (35°C) liquid temperature rating Gives application flexibility
- cCSAus
- 1-1/2" FNPT discharge

### CONSTRUCTION

| Cover                 | Epoxy Coated Cast Iron        |
|-----------------------|-------------------------------|
| Motor Housing         | Epoxy Coated Cast Iron        |
| Impeller Design       | Vortex                        |
| Impeller Material     | Epoxy Coated Cast Iron        |
| Volute                | Epoxy Coated Cast Iron        |
| Mechanical Shaft Seal | Carbon/Ceramic/Nitrile        |
| Fasteners             | Stainless Steel               |
| Shaft                 | Stainless Steel               |
| Bearings              | Upper and Lower Ball Bearings |
| Power Cord            | SJTW                          |