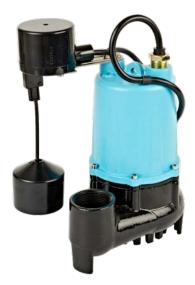

### BSC50 SERIES - 1/2 HP

#### **FEATURES**

- All cast iron construction Sturdy design for cooling and long life
- Oil Filled PSC motor Provides plenty of power and efficiency
- Screened intake with 3/8" solids handling capability- Light effluent, greywater, or sump application flexibility
- Upper and lower ball bearings Provides quiet and robust operation
- 95°F (35°C) liquid temperature rating Gives application flexibility
- cCSAus
- 1-1/2" FNPT discharge

BSC50V