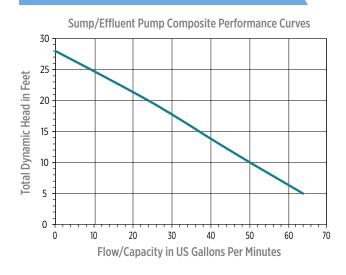

#### SERIES SPECIFICATIONS

|        | НР  | Volts | Hz | Amps | Watts | Max. Water<br>Temp. | GPM / Liters per Minute @ Height |            |              |            | Shut-Off |           |
|--------|-----|-------|----|------|-------|---------------------|----------------------------------|------------|--------------|------------|----------|-----------|
| Model  |     |       |    |      |       |                     | 5'<br>1.5 m"                     | 10'<br>3 m | 15'<br>4.6 m | 20'<br>6 m | ft/m     | PSI / Bar |
| BSC50V | 1/2 | 115   | 60 | 5.3  | 507   | 95°F (35°C)         | 64/242                           | 50/189     | 37/140       | 24/91      | 28'/8.5m | 12.1/0.83 |

### PERFORMANCE DATA