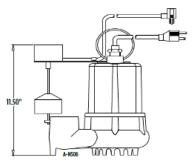

### BSC50 SERIES - 1/2 HP

#### **FEATURES**

- All cast iron construction Sturdy design for cooling and long life
- Oil Filled PSC motor Provides plenty of power and efficiency
- Screened intake with 3/8" solids handling capability- Light effluent, greywater, or sump application flexibility
- Upper and lower ball bearings Provides quiet and robust operation
- 95°F (35°C) liquid temperature rating Gives application flexibility
- cCSAus
- 1-1/2" FNPT discharge

BSC50V