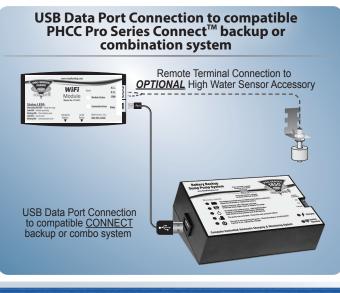

#### 6.00 Installation Diagrams with the USB Data Port

Connection with the USB Data Port enables the homeowner to receive a text or e-mail notifying exactly which alarm is occurring or what maintenance is needed.

OPTIONAL High Water Sensor Accessory