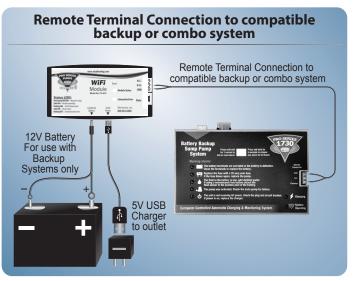

### Installation Diagrams with the Remote Terminal

Connection with the Remote Terminal enables the homeowner to receive an alert to a problem or needed maintenance.

5V USB

Charger to outlet

 $\mathbf{1}$ 

USB Data Port Connection to compatible CONNECT pump switch controller

WiF

**6V Battery Pack** For use with DFC-2 and

VSC2 only

Remote Terminal Connection to