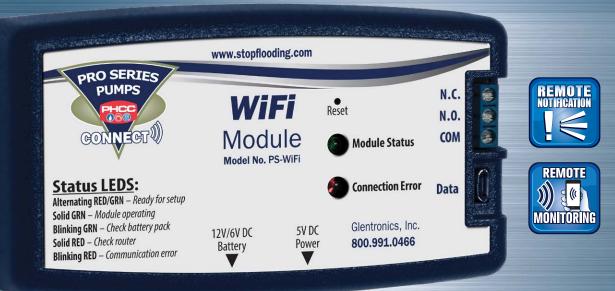

## NOW AVAILABLE! PHCC Pro Series Connect™ WiFi Module

Model No. PS-WiFi

#### PHCC Pro Series Connect<sup>™</sup> WiFi Module Features

- Enables homeowner to be notified about their pump while away from home
- Easily connects to compatible PHCC Pro Series system via USB or remote terminal
- Connects using home WiFi
- Sends an alert when there is a possible issue with pump or back up sump pump system
- Sends emails, text notifications, and status alerts to your phone, tablet, or computer
- Ability to check status on Glentronics Connect site
- Android and Apple app coming soon!
- NO MONTHLY FEE
- Simple set up

## WiFi