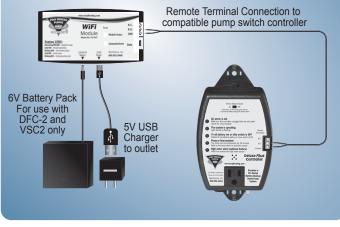

### Installation Diagrams with the Remote Terminal

Connection with the Remote Terminal enables the homeowner to receive an alert to a problem or needed maintenance.

#### **Remote Terminal Connection to compatible** Deluxe (DFC2 or VSC2) controller for pump

**USB Data Port Connection to compatible** 

PHCC Pro Series Connect<sup>™</sup> Deluxe (DFC2 or VSC2) controller for pump

5V USB

Charger to outlet

 $\mathbf{1}$ 

USB Data Port Connection to compatible CONNECT pump switch controller

WiF

**6V Battery Pack** For use with DFC-2 and

VSC2 only

Remote Terminal Connection to