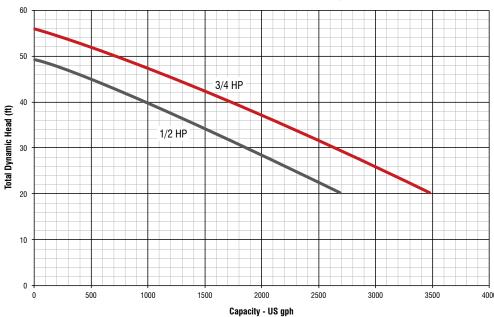

| Model  | Item No. | UPC             | НР  | Volts   | Discharge   | Gallons Per Hour at Height |      |      |     |          | Max.              |
|--------|----------|-----------------|-----|---------|-------------|----------------------------|------|------|-----|----------|-------------------|
|        |          |                 |     |         |             | 20′                        | 30′  | 40′  | 50′ | Shut-Off | Pressure<br>(PSI) |
| RL-S50 | 621810   | 0 10121 12643 5 | 1/2 | 115/230 | 1-1/4" FNPT | 2700                       | 1860 | 960  | -   | 49'      | 21                |
| RL-S75 | 621826   | 0 10121 12647 3 | 3/4 | 115/230 | 1-1/4" FNPT | 3480                       | 2640 | 1740 | 600 | 56′      | 24                |