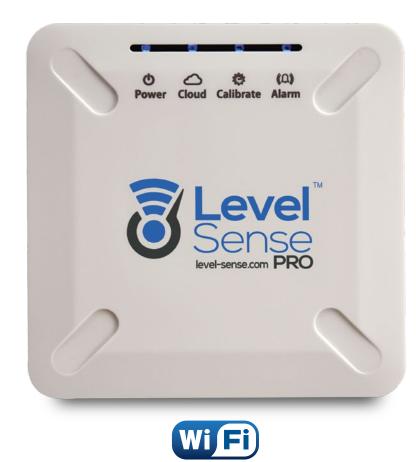

## Indoor Wi-Fi Enabled Water & Moisture Detector

## Sleek, Efficient Design, & Packed with Powerful Features!

#### **Features Include:**

- Wi-Fi Based
- Sends Text & E-Mail Alarms
- No App Required
- Built in Auto-Recharging Lithium Polymer Battery
- Built-In 100dB Audible Horn
- All Settings Are User Configurable
- Amazon.com's #1 Selling Indoor Wi-Fi Sump Pump Alarm
- More Features Than Any Other Device in its Category
- The Only Device that can Detect & Alert on Humidity (The Leading Indicator of Mold Growth)
- Only Device that can Manage Both a Sump Pump and a Water Heater
- Able to Interface with Your Alarm System

#### LEVEL SENSE PRO SENDS ALERTS VIA TEXT MESSAGE & E-MAIL