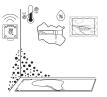

Sump Pump with Depth Measurement, High Level and Overflow/Utility Room Leak Detection

Humidity (Mold) and Temperature (Burst Pipe) Detection

Bathroom Toilet and Vanity Leak (Moisture) Detection