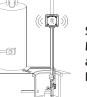

Sump Pump with Depth Measurement, High Level and Overflow/Utility Room Leak Detection

Humidity (Mold) and Temperature (Burst Pipe) Detection

Bathroom Toilet and Vanity Leak (Moisture) Detection